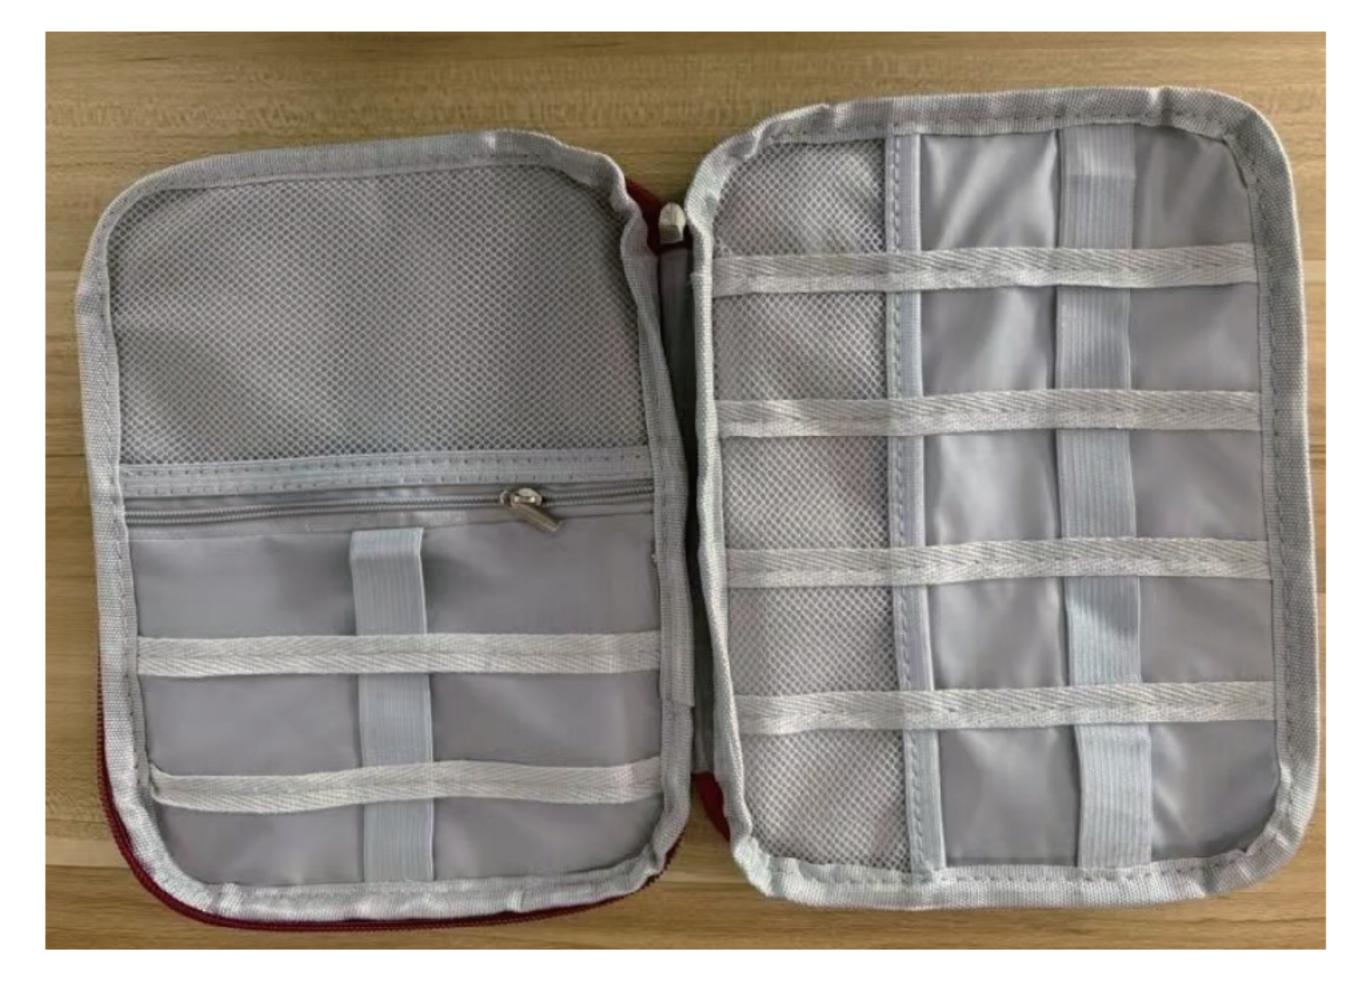

# **OutSide**



Max Logo: 70 mm \* 70 mm

#### 160 mm



### InSide



## **Color Reference**



# **Terms & Conditions**

It is the clients responsibility to check the above artwork has been produced correctly by our factory to suit the manufacturing process. Whilst every effort has been made to copy the artwork provided, certain pantones have a tolerance of -10% +10% colour variation. Please note colours can vary from monitor so always check the pantone. Any correction/amendments after Moulds/Screens have been created will result in a new Mould/Screen being required and charged By signing off acceptance you have agreed to proceed and such no errors or omissions can be accepted or highlighted once the goods have been delivered.



Please note small texts may fill and become illegible